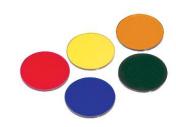

### Accessory

| Model                                                          | Finish                                        |
|----------------------------------------------------------------|-----------------------------------------------|
| LENS-11<br>LENS-16<br>LENS-20<br>LENS-25<br>LENS-30<br>LENS-73 | AMB Amber<br>BLU Blue<br>GRN Green<br>RED Red |

#### SPECIFICATIONS

Construction: Finish:

Standards:

Glass Red, Amber, Green, Blue ETL, cETL

Catalog Number:

Project:

Location:

#### FINISHES:

| Red | Amber | Green | Blue |
|-----|-------|-------|------|