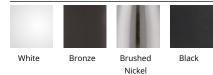

# **FINISHES:**

Rated Life: 50000 Hours

Mounting: Installs over a 3", 4" or 3/0-4/0 hybrid junction box, Can be

mounted on ceiling or wall in all orientations

Finish: Electrostatically Powder Coated:White, Electrostatically

Powder Coated::Bronze, Electrostatically Powder Coated:::Brushed Nickel, Electrostatically Powder

Coated::::Black

Operating Temp:  $-4^{\circ}F$  to  $104^{\circ}F$  (-20°C to  $40^{\circ}C$ )

Standards: UL, cUL, Damp Location Listed, Energy Star 2.0, Title 24