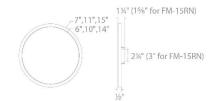

## LINE DRAWING:

Rated Life: 50000 Hours

Mounting: Installs over a 3", 4" or 3/0-4/0 hybrid junction box, Can be

mounted on ceiling or wall in all orientations

Finish: Electrostatically Powder Coated:White, Electrostatically