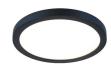

### **DESCRIPTION**

Ultra-slim flush mount that uses edge-lit technology and a translucent diffuser for uniform illumination without shadows or hotspots.

Rated Life: 50000 Hours

Mounting: Installs over a 3", 4" or 3/0-4/0 hybrid junction box, Can be

mounted on ceiling or wall in all orientations

Finish: Electrostatically Powder Coated:White, Electrostatically

Powder Coated::Bronze, Electrostatically Powder Coated:::Brushed Nickel, Electrostatically Powder

Coated::::Black

Operating Temp:  $-4^{\circ}F$  to  $104^{\circ}F$  (-20°C to  $40^{\circ}C$ )

Standards: UL, cUL, Damp Location Listed, Energy Star 2.0, Title 24