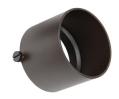

# **5111 Mini Accent Snoot**

## **DESCRIPTION**

Mini Accent Snoot for 5111 shields lamp and reduces glare.

#### **FEATURES**

• Reduce glare: ideal for downlighting application

### **SPECIFICATIONS**

Construction: Corrosion resistant aluminum alloy, Solid die-cast brass

Finish: Enamel Coated: Bronze on Aluminum, Black on

Aluminum, Bronze on Brass