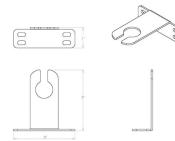

# **Gutter Mount Bracket**

## Landscape Accessory

| Model   | Finish |
|---------|--------|
| 5000-GM | BK I   |

BK Black on Stainless Steel BZ Bronze on Stainless Steel

Example: 5000-GM-BK

## **DESCRIPTION**

Gutter Mount attaches to most gutters to create a secured mounting position for Accent or Flood Lights.

#### **FEATURES**

- Stainless steel bracket to position fixture on gutters
- Formed from a single piece of metal
- 5 year warranty

#### **SPECIFICATIONS**

Construction: Stainless Steel

Finish: Enamel Coated: Black on Stainless Steel, Bronze on

Stainless Steel





## FINISHES:





Black on Stainless Steel

Bronze on Stainless Steel

## **LINE DRAWING:**

#### 5000-GM-BZ Line Drawing