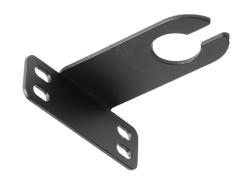

# **Gutter Mount Bracket**

## Landscape Accessory

| Model   | Finish |
|---------|--------|
| 5000-GM | BK I   |

BK Black on Stainless Steel BZ Bronze on Stainless Steel

Example: 5000-GM-BK

## **DESCRIPTION**

Gutter Mount attaches to most gutters to create a secured mounting position for Accent or Flood Lights.

#### **FEATURES**

- Stainless steel bracket to position fixture on gutters
- Formed from a single piece of metal
- 5 year warranty

#### **SPECIFICATIONS**

Construction: Stainless Steel

Finish: Enamel Coated: Black on Stainless Steel, Bronze on

Stainless Steel





## FINISHES:





Black on Stainless Steel

Bronze on Stainless Steel

## **LINE DRAWING:**

#### 5000-GM-BZ Line Drawing