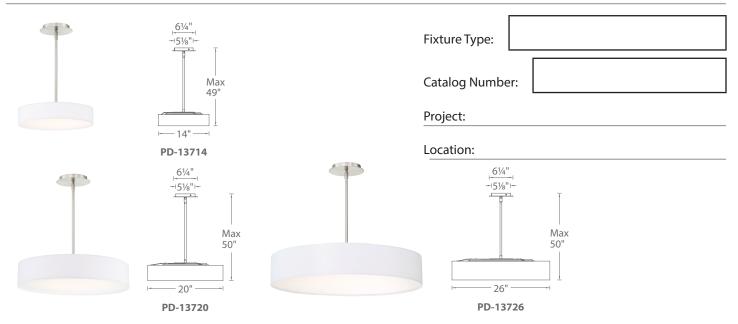

#### **ORDER NUMBER**

| PD-13714 14" 31W 2405<br>PD-13720 20" 36W 2405 | 2205 |                   |
|------------------------------------------------|------|-------------------|
| DD 12720 20" 26W 2405                          | 2203 |                   |
| PD-13/20 20 30W 2403                           | 2360 | BN Brushed Nickel |
| <b>PD-13726</b> 26" 41W 3000                   | 2825 |                   |