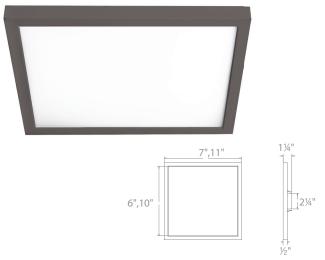

#### **PRODUCT DESCRIPTION**

Ultra slim flush mount that uses edge lit technology and a translucent diffuser for uniform illumination without shadows or hotspots.

#### **SPECIFICATIONS**

Construction: Aluminum with translucent di "user

Input: 120VAC

ELV Dimming: 100% - 10% Electronic Low Voltage, 100%-5% Triac

**Operating Temperature:**  $-20^{\circ}\text{C}$  ( $-4^{\circ}\text{F}$ ) to  $40^{\circ}\text{C}$  ( $104^{\circ}\text{F}$ )

#### ORDERING NUMBER

|         | Watt | Mounting                                                 | Max<br>Lumens | Color Ten | np     | CRI          | Finish   |                                   |  |
|---------|------|----------------------------------------------------------|---------------|-----------|--------|--------------|----------|-----------------------------------|--|
| FM-07SQ | 15W  | Installs over a 3", 4" or 3/0-4/0<br>hybrid junction box | 1100          | 020       | 20001/ | < 90<br>< 90 | BN       | Brushed Nickel<br>Bronze<br>White |  |
| FM-11SQ | 20W  | Installs over a 3", 4" or 3/0-4/0<br>hybrid junction box | 1650          |           | 3500K  |              | BZ<br>WT |                                   |  |