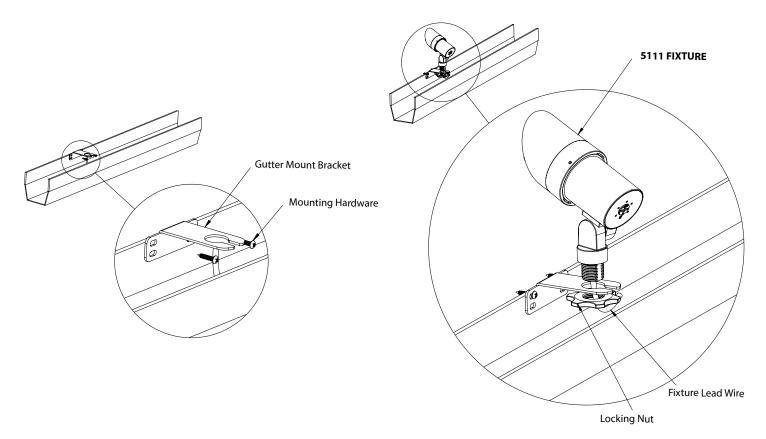

## FIG.1 GUTTER MOUNT INSTALLATION

## STEP 1:

Mount the Gutter Mount Bracket onto the gutter with the appropriate hardware.

## STEP 2:

Loosen the Locking Nuts on the fixture.

Allow the fixture lead wire to go through the open slot on the Gutter Mount Bracket.

Aim and secure the fixture onto the Gutter Mount Bracket with the Locking Nut from the bottom.