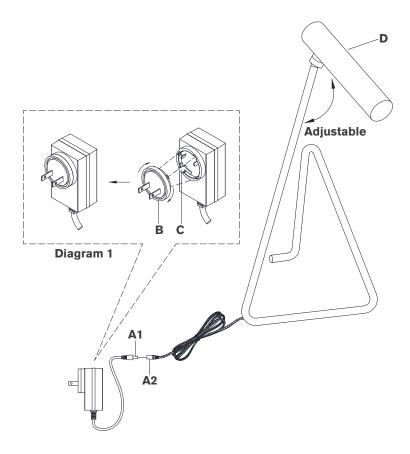

## **TOOLS REQUIRED (NOT INCLUDED):**

- 1. Carefully remove all parts from the box. Place on a clean, soft surface.
- 2. Connect quick connector (AI & A2) together.
- 3. Install plug **(B)** to adapter **(C)** as shown in diagram 1. **Note:** CE, SAA & UK plug adapters included.
- 4. Adjust shade (**D**) to desired angle.
- 5. Plug into electrical outlet and test the fixture.