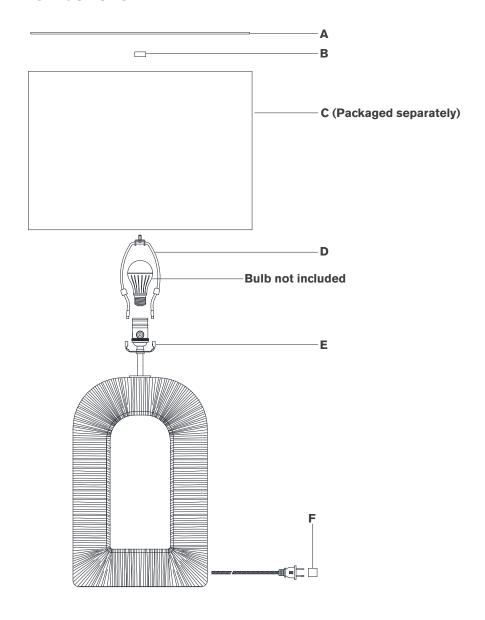

## Utopia Large Combed Table Lamp

Item # KW 3072

- 1. Carefully remove all parts from the box. Place on a clean, soft surface.
- 2. Install harp **(D)** by squeezing together and inserting into top of saddle **(E)**.
- 3. Remove finial (B) from harp (D).
- 4. Remove shade **(C)** from packaging and install to harp **(D)** using finial **(B)**.

**NOTE:** If shade has additional packaging, carefully cut off from interior of shade to avoid damages.

- 5. Install light bulb into the socket.
- 6. Place diffuser (A) on top of shade (C).
- 7. Remove protective cover **(F)** from plug.
- 8. Plug into electrical outlet and test fixture.