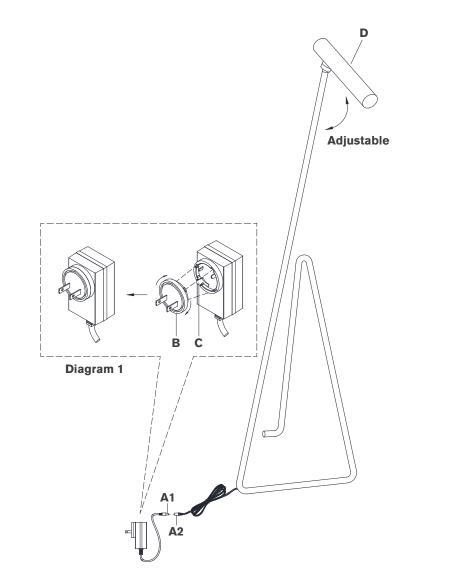

## TOOLS REQUIRED (NOT INCLUDED):

- 1. Carefully remove all parts from the box. Place on a clean, soft surface.
- 2. Connect quick connector (AI & A2) together.
- Install plug (B) to adapter (C) as shown in diagram 1.
  Note: CE, SAA & UK plug adapters included.
- 4. Adjust shade **(D)** to desired angle.
- 5. Plug into electrical outlet and test the fixture.