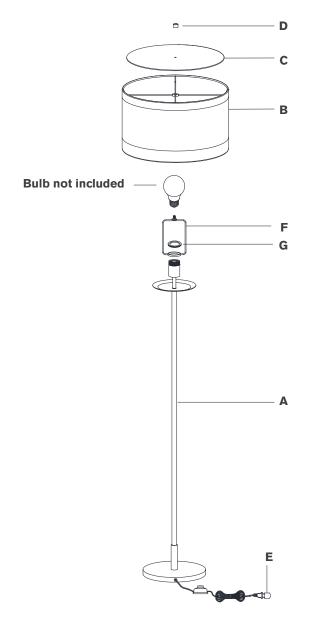

## TOOLS REQUIRED (NOT INCLUDED):

Scissors

- 1. Carefully remove all parts from the box. Place on a clean, soft surface.
- 2. Remove socket ring (G) from socket.
- 3. Install harp (F) to socket and secure with socket ring (G).
- 4. Install light bulb into the socket.
- 5. Remove finial (A) from harp (C).
- Remove shade (B) from packaging, then install shade (B) and diffuser (C) to harp (F) using finial (D).
  NOTE: If shade has additional packaging, carefully cut off from interior of shade to avoid damages.
- 7. Remove protective cover **(E)** from plug.
- 8. Plug into electrical outlet and test the fixture.