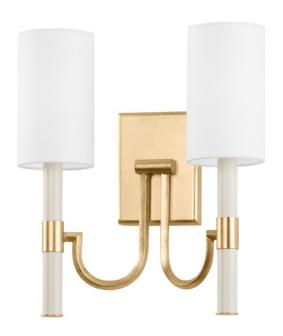

# **GUSTINE**

B1114-VGL

Graceful downward sweeping arms straighten and extend into square metal accent tubes that hold cream-colored candle sleeves, creating an elegant look that is effortlessly useable. Both finishes add texture, with the Vintage Gold Leaf bringing warmth and the Forged Iron a more dramatic feel. The sconce and the chandelier are each available in two sizes and both finishes to fit any interior space.

#### **FINISHES**

FOR (FOR)

Vintage Gold Leaf (VGL)

# **DIMENSIONS**

Height 14.25"

Width/Diameter 13.50"

Minimum Height "

Maximum Height "

Canopy/Backplate

Hanging Type

Weight 4.40lb