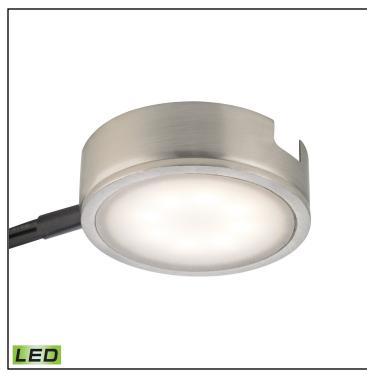

#### SAFETY FEATURES

UL/CSA

| Item Number: | MLE301-5-16M                                                                         |
|--------------|--------------------------------------------------------------------------------------|
| Collection:  | Tuxedo                                                                               |
| UPC Code:    | 060646074186                                                                         |
| Description: | Tuxedo 1 Light LED Undercabinet<br>Light In Satin Nickel With Power Cord<br>And Plug |

Looks matter. Presenting our Tuxedo Swivel Collection Undercabinet Lighting Suites: LED Epistar-Chip efficiency, attractive, durable metal housing, range of convenient packages. Choose a White, Black or Satin Nickel color story. Able to link up to 20 toge