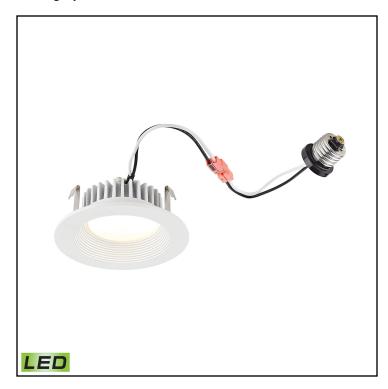

Appropriately minimal for today's sophisticated design themes, the Axel Recessed Light offers a softly contoured niche of soft white illumination accentuated by a crisply fluted solid cast aluminum housing. An included connector allows for retrofitting th