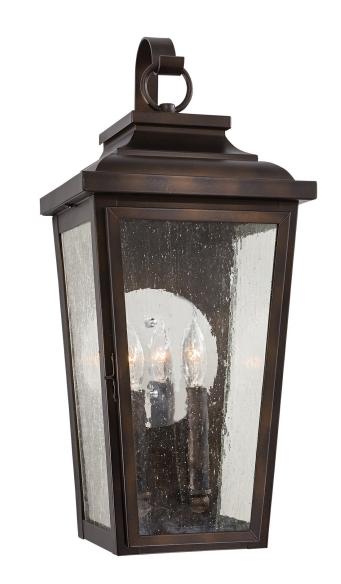

Item # UPC Code: 747396087351 72170-189

Product Family Name: Finish:

Chelesa Bronze™ **Irvington Manor** Category: Category Type:

POCKET LANTERN

Certification 4006752 Patents:

Notes:

Hinged Door Stainless Steel Reflector

## **MEASUREMENTS**

Width: Length: Height: Extension:

8.5 19 Height Min Overall Max Overall Slope: Adjustable: Height: Height: No

No

Wire Length: Chain Length: Safety Cable Net Weight:

4.25 Included:

No

Canopy Width: Canopy Height: Canopy Length: Center to

Bottom: 6.88

Backplate Width: Backplate Center to Top:

12.13 7.5 Height:

12.5

## **LAMPING**

No. of Bulbs: Light Type: B10.5,CAND

Max Bulb Socket: E12,CAND Wattage:

60

Dimmable: Bulb/LED Ballast: Rated Life Photocell Yes Included: Included: Hours:

No

Carton Length:

Bulb/LED Initial Delivered Color Temp.: CRI: Lumens: Lumens:

## SHADE / GLASS

Description: Material: Glass Part No.: Quantity: G72170-1 Width: Height: Length:

11.5

Carton Width:

10.75

20.25 10.75

Carton Height:

Carton Cubic Feet: Small Package Shippable: Carton Weight: