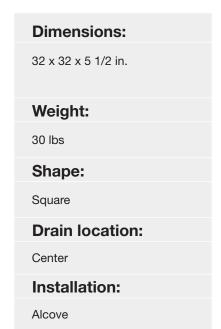

## SS-3232 32" x 32" Single Threshold Shower Pan

Model number: SF03232MD

Dimensions: 32" x 32" x 6" Installation: Material: Swanstone

# SS-3232 32" x 32" Single Threshold Shower Pan

Model number:

SF03232MD

**Dimensions:** 32" x 32" x 6"

**Installation:** 

|    | SS-3232 | SS-3248 | SS-3260 | SS-3442 | SS-3448 |
|----|---------|---------|---------|---------|---------|
| A: | 32"     | 48"     | 60"     | 42"     | 48"     |
| B: | 32"     | 32"     | 32"     | 34"     | 34"     |
| C: | 16"     | 24"     | 30"     | 21"     | 24"     |
| D: | 16"     | 16"     | 16"     | 17"     | 17"     |