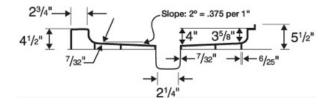

## SS-3232 32" x 32" Single Threshold Shower Pan

Model number: SF03232MD

Dimensions: 32" x 32" x 6" Installation: Material: Swanstone

# SS-3232 32" x 32" Single Threshold Shower Pan

Model number:

SF03232MD

**Dimensions:** 32" x 32" x 6"

**Installation:** 

|    | SS-3232 | SS-3248 | SS-3260 | SS-3442 | SS-3448 |
|----|---------|---------|---------|---------|---------|
| A: | 32"     | 48"     | 60"     | 42"     | 48"     |
| B: | 32"     | 32"     | 32"     | 34"     | 34"     |
| C: | 16"     | 24"     | 30"     | 21"     | 24"     |
| D: | 16"     | 16"     | 16"     | 17"     | 17"     |