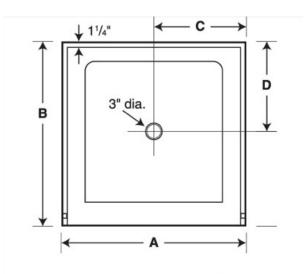

# SS-3232 32" x 32" Single Threshold Shower Pan

Model number:

SF03232MD

**Dimensions:** 32" x 32" x 6"

**Installation:** 

|    | SS-3232 | SS-3248 | SS-3260 | SS-3442 | SS-3448 |
|----|---------|---------|---------|---------|---------|
| A: | 32"     | 48"     | 60"     | 42"     | 48"     |
| B: | 32"     | 32"     | 32"     | 34"     | 34"     |
| C: | 16"     | 24"     | 30"     | 21"     | 24"     |
| D: | 16"     | 16"     | 16"     | 17"     | 17"     |