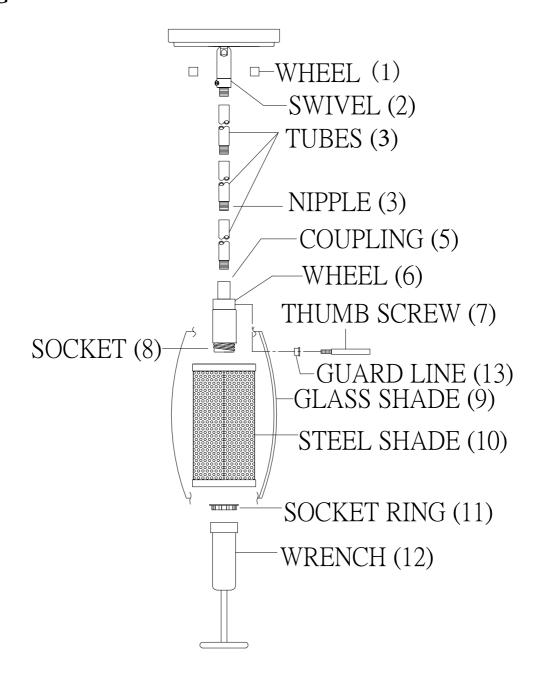

ITEM NO: 7-9064-1-95

## INSTALLATION INSTRUCTIONS

- 1. Carefully remove the fixture out of the carton, and check that all parts are included referring to the above illustration. Make sure not to misplace any parts that are needed for the installation;
- 2. Assemble the tubes (4) together using the nipple (3), then attach the bottom end of tubes (4) onto the coupling (5) tightly, then screw the swivel (2) onto the tubes (4).
- 3.Install the steel shade (10) and socket ring (11) onto socket (8), then secure them with wrench (12).
- 4.Install the guard line (13) into glass shade (9) and glass shade (9) onto wheel (6),then secure them with thumb screw (7).
- 5. Fixture is ready for lamping and installation.