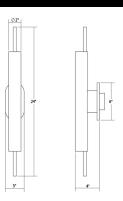

## **Dimensions**

| Height: Width: Extends: Minimum Extension: Maximum Extension: Canopy/Backplate/Base Width: | 24"<br>2"<br>4"<br>4"<br>4"<br>3 |
|--------------------------------------------------------------------------------------------|----------------------------------|
| Canopy/Backplate/Base Width:                                                               | 3                                |
| Canopy/Backplate/Base Depth:                                                               | 0.5                              |
| Canopy/Backplate/Base Height:                                                              | 6                                |