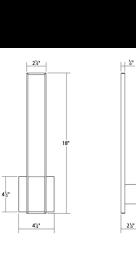

|
| Input Voltage:         |
| Wattage:               |
| Initial Lumens:        |
| Delivered Lumens:      |
| Color Temperature:     |
| CRI:                   |
| Power Supply Type:     |
| Power Supply Quantity: |
| Power Supply Location: |
| Dimming Type:          |
| Bulb Max Wattage:      |

## Installation

Installation:

Installation Orientation:

#### Shipping

Carton 1 L x W x H: Carton 1 Gross Weight:

#### Shade

Shade 1 Material:

### **Available Finishes**

Available Finishes: Bright Satin Aluminum (.16), Satin Black (.25), Satin White (.03)

#### **General Listings**

Damp Rated ceti Bright Satin Aluminum (.16) Ň

Dark Sky Friendly:

Features: Certification: Color/Finish:

# 21" X 7" X 8"

Licensed

required

Vertical

electrician

Aluminum w/LED Flat

3 LBS

Panel