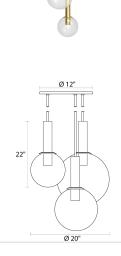

> 22" 20"

> 10"

10'

Adjustable Cord

3-Light

Medium

120VAC

Base 3

## Dimensions

| Height:                |  |
|------------------------|--|
| Diameter:              |  |
| Canopy/Backplate/Base: |  |
| Hanging Details:       |  |
|                        |  |

Size: