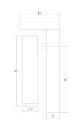

#### **Dimensions**

Height: 6"
Width: 1.5"
Minimum Extension: 2.5"
Maximum Extension: 5.75"
Hanging Details: N/A
Size: Single
Canopy/Backplate/Base Width: 1.5"
Canopy/Backplate/Base Depth: 1"
Canopy/Backplate/Base Height: 6"