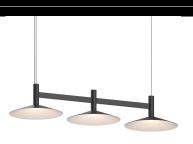

# Systema Staccato 3-Light Linear Pendant w/Shallow Cone Shades Spec Sheet

SKU: 1783.25-CON Learn more at:

https://sonnemanlight.com/systema-staccato-linear-pendant

Description: Lightly scaled geometric elements form expansive intersecting or linear constructions of modern minimalism in a variety of configurations with a range of available luminaires. Crisp rectilinear bars support minimal tubular elements with luminous trims, extensions, or shaded reflectors for general and directed lighting functionality. Systema Staccato Linear Pendants are available in multiple sizes and are easy to customize with cone, pan, or drum shades. The Systema Staccato Linear Pendant includes Drum Trims. If you are not using a configuration with shades, you can select alternate trims, which can be ordered separately.

#### **Dimensions**

 Height:
 6

 Width:
 11.75"

 Length:
 29.25"

 Diameter:
 48

 Size:
 3 Light

### **Shade**

Shade 1 Material: Frosted Acrylic

#### **Available Finishes**

Available Finishes: Bright Satin Aluminum (.16), Satin Black (.25), Painted Brass (.14)