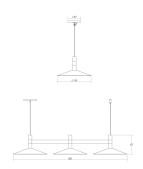

#### **Dimensions**

 Height:
 6

 Width:
 11.75"

 Length:
 29.25"

 Diameter:
 48

 Size:
 3 Light

## Installation

Installation:

Licensed electrician required

Sloped Ceiling Compatible?:

Not Compatible

20'
Adjustable Cable

Minimum Hanging Height:

Maximum Hanging Height: