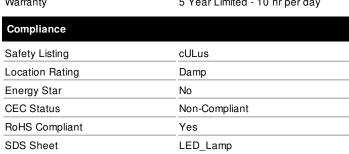

## SATCO NUVO

Project Name

Location Prepared By

| Note | 30 |
|------|----|
| Mark |    |

| 0                       | A                                        |
|-------------------------|------------------------------------------|
| Status                  | Active                                   |
| Watts                   | 6                                        |
| Incandescent Equivalent | 40                                       |
| Volts                   | 230V                                     |
| Shape                   | A19                                      |
| Base                    | European Medium                          |
| ANSI Base               | <u>E27</u>                               |
| Finish                  | Frosted White                            |
| CCT (Kelvin)            | 5000                                     |
| Temperature             | Natural Light                            |
| CRI                     | 80                                       |
| Lumens                  | 510                                      |
| Beam Spread             | 220                                      |
| Dimmable                | Non-Dimmable                             |
| Hours Rated             | 25000                                    |
| Lamp Type               | Туре А                                   |
| Technology              | LED                                      |
| Electrical              |                                          |
| Dimming Type            | N/A                                      |
| Power Factor            | 0.53                                     |
| Operating Temperature   | -25C (-13F) to a maximum of +45C (+113F) |
| Physical                |                                          |
| MOL                     | 4.44                                     |
| MOD                     | 2.38                                     |
| Housing Color           | White                                    |
| Additional Information  |                                          |
| Warranty                | 5 Year Limited - 10 hr per day           |
| Compliance              |                                          |
| Safety Listing          | cULus                                    |
| Location Rating         | Damp                                     |
| Energy Star             | No .                                     |
| CEC Status              | Non-Compliant                            |
| RoHS Compliant          | Yes                                      |