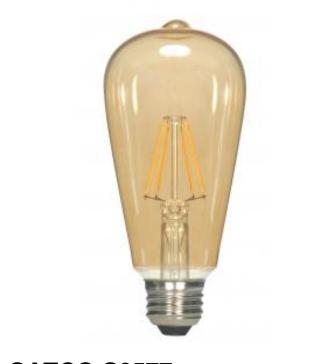

## SATCO" NUVO

Project Name

Location

Prepared By

**SATCO S9577** 2.5ST19/AMB/LED/E26/20K/120V

Notes

| General                 |                                                   |
|-------------------------|---------------------------------------------------|
| Status                  | Active                                            |
| Watts                   | 2.5                                               |
| Incandescent Equivalent | 25                                                |
| Volts                   | 120V                                              |
| Shape                   | ST19                                              |
| Base                    | Medium                                            |
| ANSI Base               | E26                                               |
| Finish                  | Transparent Amber                                 |
| CCT (Kelvin)            | 2000                                              |
| CRI                     | 80                                                |
| Lumens                  | 220                                               |
| Beam Spread             | 360                                               |
| Dimmable                | Yes Dimmable                                      |
| Hours Rated             | 15000                                             |
| Lamp Туре               | ST19                                              |
| Technology              | LED                                               |
| Electrical              |                                                   |
| Operating Frequency     | 60 Hz                                             |
| Power Factor            | >.7                                               |
| Operating Temperature   | -20C (-4F) to a maximum of +45C (+113F)           |
| Physical                |                                                   |
| MOL                     | 5.38                                              |
| MOD                     | 2.38                                              |
| Additional Information  |                                                   |
| Additional Info         | LED with a traditional incandescent look and feel |
| Enclosure Rating        | Enclosed Rated Lamp                               |
| Shatter-Proof Type      | Shatterproof option available on request          |
| Warranty                | 3 Year Limited                                    |
| Compliance              |                                                   |
| Safety Listing          | cULus                                             |
| Location Rating         | Damp                                              |
| Energy Star             | No                                                |
| CEC Status              | Lawful for sale in California                     |
| RoHS Compliant          | Yes                                               |
| SDS Sheet               | LED_Lamp                                          |