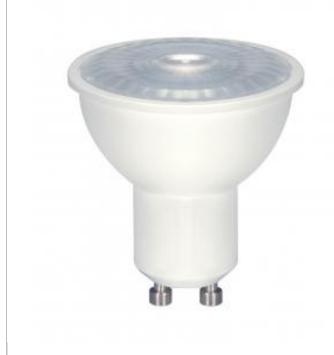

## **SATCO S9380**

4.5MR16/LED/40'/30K/120V/GU10

Notes

| Status                     | Active                                      |
|----------------------------|---------------------------------------------|
| Watts                      | 4.5                                         |
| Incandescent Equivalent    | 35                                          |
| Volts                      | 120V                                        |
| Shape                      | MR16                                        |
| ANSI Base                  | GU10                                        |
| Finish                     | Array White                                 |
| CCT (Kelvin)               | 3000                                        |
| Temperature                | Warm White                                  |
| CRI                        | 84                                          |
| Lumens                     | 360                                         |
| Beam Spread                | 40                                          |
| Dimmable                   | Yes Dimmable                                |
| Hours Rated                | 25000                                       |
| Lamp Type                  | MR                                          |
| Technology                 | LED                                         |
| Electrical                 |                                             |
| CBCP                       | 650                                         |
| Candlepower                | 510                                         |
| Spot Type                  | FL - Flood                                  |
| Power Factor               | 0.88                                        |
| Operating Temperature      | -25C (-13F) to a maximum of +450<br>(+113F) |
| Physical                   |                                             |
| MOL                        | 2.19                                        |
| MOD                        | 2                                           |
| Housing Color              | White                                       |
| Additional Information     |                                             |
| Enclosure Rating           | Enclosed Rated Lamp                         |
| Rated For Enclosed Fixture | Yes                                         |
| Warranty                   | 5 Year Limited - 10 hr per day              |
| Compliance                 |                                             |
| Safety Listing             | cULus                                       |
| Location Rating            | Damp                                        |
| Energy Star                | Yes                                         |
| ES Unique ID               | ESID-2280460                                |
| CEC Status                 | Lawful for sale in California               |
|                            |                                             |