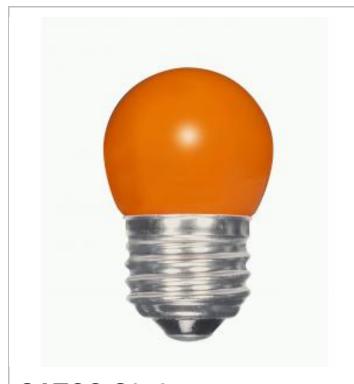

## **SATCO S9164**

1.2W S11/OR/LED/120V/CD

Notes

| Status                 | Active                                  |
|------------------------|-----------------------------------------|
| Watts                  | 1.2                                     |
| Volts                  | 120V                                    |
| Shape                  | <u>S11</u>                              |
| Base                   | Medium                                  |
| ANSI Base              | E26                                     |
| Finish                 | Ceramic Orange                          |
| Beam Spread            | 360                                     |
| Dimmable               | Non-Dimmable                            |
| Hours Rated            | 25000                                   |
| Lamp Type              | Sign                                    |
| Technology             | LED                                     |
| Electrical             |                                         |
| Dimming Type           | N/A                                     |
| Operating Temperature  | -20C (-4F) to a maximum of +45C (+113F) |
| Physical               |                                         |
| MOL                    | 2.31                                    |
| MOD                    | 1.38                                    |
| Additional Information |                                         |
| Warranty               | 3 Year Limited                          |
| Compliance             |                                         |
| Safety Listing         | cULus                                   |
| Location Rating        | Wet                                     |
| Energy Star            | No                                      |
| CEC Status             | Lawful for sale in California           |
|                        |                                         |
| RoHS Compliant         | Yes                                     |