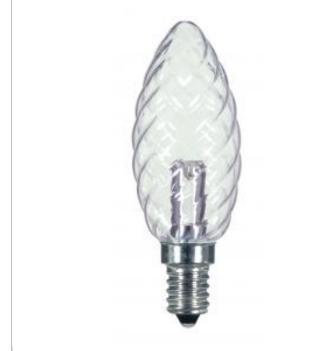

## **SATCO S9155**

1W CTD/LED/CRYSTAL/120V/CD

Notes

| General                 |                                         |
|-------------------------|-----------------------------------------|
| Status                  | Active                                  |
| Watts                   | 1                                       |
| Incandescent Equivalent | 15                                      |
| Volts                   | 120V                                    |
| Shape                   | BA9 1/2                                 |
| Base                    | Candelabra                              |
| ANSI Base               | E12                                     |
| Finish                  | Crystal                                 |
| CCT (Kelvin)            | 2700                                    |
| Temperature             | Warm White                              |
| Lumens                  | 25                                      |
| Beam Spread             | 360                                     |
| Dimmable                | Non-Dimmable                            |
| Hours Rated             | 25000                                   |
| Lamp Type               | Candle                                  |
| Technology              | LED                                     |
| Electrical              |                                         |
| Dimming Type            | N/A                                     |
| Operating Temperature   | -20C (-4F) to a maximum of +45C (+113F) |
| Physical                |                                         |
| MOL                     | 3.63                                    |
| MOD                     | 1.25                                    |
| Additional Information  |                                         |
| Warranty                | 3 Year Limited                          |
| Compliance              |                                         |
| Safety Listing          | cULus                                   |
| Location Rating         | Wet                                     |
| Energy Star             | No                                      |
| CEC Status              | Lawful for sale in California           |
|                         |                                         |
| RoHS Compliant          | Yes                                     |