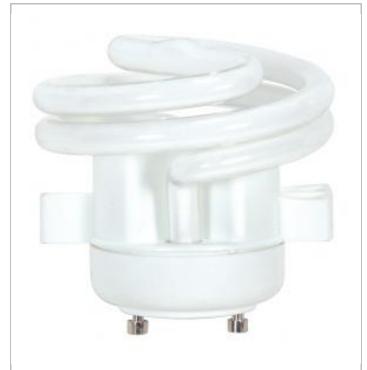

## SATCO' NUVO

Project Name

Location

Prepared By

| SATCO | S8227 |
|-------|-------|
|-------|-------|

13T2/SQUAT/GU24/2700K/120V/1PK

Notes

| Status                  | Active                        |
|-------------------------|-------------------------------|
| Watts                   | 13                            |
| Incandescent Equivalent | 60                            |
| Volts                   | 120V                          |
| Shape                   | T2                            |
| Base                    | GU24                          |
| ANSI Base               | GU24                          |
| CCT (Kelvin)            | 2700                          |
| Temperature             | Warm White                    |
| CRI                     | 82                            |
| Lumens                  | 850                           |
| Beam Spread             | 360                           |
| Hours Rated             | 10000                         |
| Lamp Type               | Squat                         |
| Technology              | Compact Fluorescent           |
| Electrical              |                               |
| Hg Content              | 1.6                           |
| THD                     | <130                          |
| Physical                |                               |
| MOL                     | 2.28                          |
| MOD                     | 2.75                          |
| Additional Information  |                               |
| Warranty                | 2 or 3 Year Limited - CFL     |
| Compliance              |                               |
| Safety Listing          | cULus - Listed                |
| Energy Star             | No                            |
| CEC Status              | Lawful for sale in California |
| RoHS Compliant          | Yes                           |
| SDS Sheet               | CFL_Self_Ballasted_Lamp       |