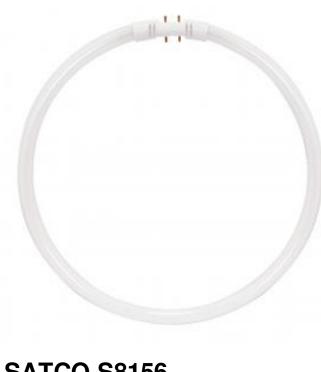

## **SATCO S8156**

FC22T5/835

Notes

| Status                 | Active                        |
|------------------------|-------------------------------|
| Watts                  | 22                            |
| Shape                  | T5                            |
| Base                   | 2GX13 (4-Pin)                 |
| ANSI Base              | 2GX13                         |
| Nominal Length         | 9                             |
| Finish                 | Frosted                       |
| CCT (Kelvin)           | 3500                          |
| Temperature            | Neutral White                 |
| CRI                    | 82                            |
| Lumens                 | 1900                          |
| Beam Spread            | 360                           |
| Hours Rated            | 12000                         |
| Lamp Type              | Circline                      |
| Technology             | Fluorescent                   |
| Electrical             |                               |
| Hg Content             | 4.3                           |
| Physical               |                               |
| MOL                    | 9                             |
| MOD                    | 0.63                          |
| Additional Information |                               |
| Warranty               | Avg. Rated Hour Limited       |
| Compliance             |                               |
| Energy Star            | No                            |
| CEC Status             | Lawful for sale in California |
| RoHS Compliant         | Yes                           |
| SDS Sheet              | Linear_Fluorescent_Lamp       |