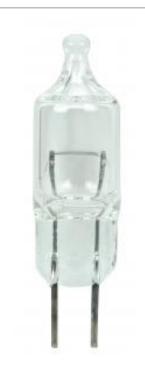

## **SATCO**<sup>®</sup> NUVO<sup>®</sup>

Project Name

Location

Prepared By

| General                |                               |
|------------------------|-------------------------------|
| Status                 | Active                        |
| Watts                  | 8                             |
| Volts                  | 12.8V                         |
| Shape                  | T2 1/2                        |
| Filament               | C-6                           |
| Base                   | Bi Pin G4                     |
| ANSI Base              | G4                            |
| Beam Spread            | 360                           |
| Hours Rated            | 500                           |
| Lamp Type              | Miniature                     |
| Technology             | Incandescent                  |
| Physical               |                               |
| MOL                    | 1.19                          |
| MOD                    | 0.31                          |
| Additional Information |                               |
| Warranty               | Avg. Rated Hour Limited       |
| Compliance             |                               |
| Energy Star            | No                            |
| CEC Status             | Lawful for sale in California |
| RoHS Compliant         | Yes                           |