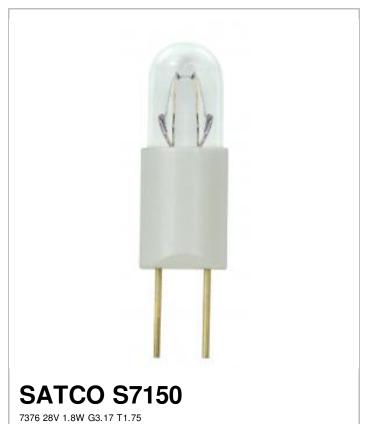

## SATCO NUVO

General

Status

Project Name

Location Prepared By

| Watts                  | 1.82                          |
|------------------------|-------------------------------|
| Volts                  | 28V                           |
| Shape                  | T1 3/4                        |
| Filament               | C-2F                          |
| Base                   | G3.17                         |
| ANSI Base              | G3.17                         |
| Finish                 | Clear                         |
| Lumens                 | 1                             |
| Beam Spread            | 360                           |
| Hours Rated            | 5000                          |
| Lamp Type              | Miniature                     |
| Technology             | Incandescent                  |
| Electrical             |                               |
| Amps                   | 0.065                         |
| Physical               |                               |
| MOL                    | 0.63                          |
| MOD                    | 0.22                          |
| Additional Information |                               |
| Warranty               | Avg. Rated Hour Limited       |
| Compliance             |                               |
| Energy Star            | No                            |
| CEC Status             | Lawful for sale in California |
| RoHS Compliant         | Yes                           |
| SDS Sheet              | Incandscent_Lamp              |