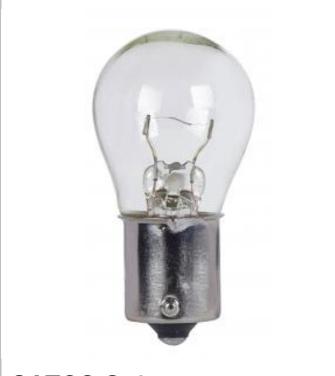

## SATCO NUVO

Project Name

Location

Prepared By

| SAT | CO | S7071 | l |
|-----|----|-------|---|

1651 5V 3W BA15S S8 C2R

Notes

| General                |                               |
|------------------------|-------------------------------|
| Status                 | Active                        |
| Watts                  | 3                             |
| Volts                  | 5V                            |
| Shape                  | S8                            |
| Filament               | C-6                           |
| Base                   | Bayonet Single Contact        |
| ANSI Base              | BA15s                         |
| Beam Spread            | 360                           |
| Hours Rated            | 20                            |
| Lamp Type              | Miniature                     |
| Technology             | Incandescent                  |
| Electrical             |                               |
| Amps                   | 0.6                           |
| Physical               |                               |
| MOL                    | 2                             |
| MOD                    | 1                             |
| Additional Information |                               |
| Warranty               | Avg. Rated Hour Limited       |
| Compliance             |                               |
| Energy Star            | No                            |
| CEC Status             | Lawful for sale in California |
| RoHS Compliant         | Yes                           |
| SDS Sheet              | Incandscent_Lamp              |