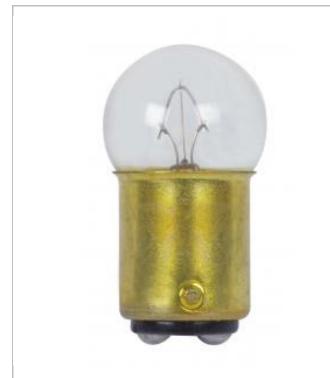

## **SATCO S7050**

1178 13V 9W BA15D G5.75 C2V

Notes

| Status                 | Active                  |
|------------------------|-------------------------|
| Watts                  | 9                       |
| Volts                  | 13V                     |
| Shape                  | G5 3/4                  |
| Filament               | C-2V                    |
| Base                   | Bayonet Double Contact  |
| ANSI Base              | BA15d                   |
| Finish                 | Clear                   |
| Lumens                 | 4                       |
| Beam Spread            | 360                     |
| Hours Rated            | 5000                    |
| Lamp Type              | Miniature               |
| Technology             | Incandescent            |
| Physical               |                         |
| MOL                    | 1.44                    |
| MOD                    | 0.72                    |
| Additional Information |                         |
| Morro otu              | Ave. Dated Have Limited |