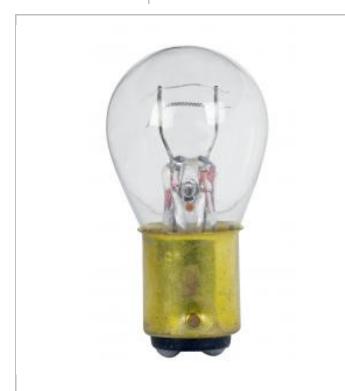

## SATCO NUVO

Project Name

Location

Prepared By

| SATCO | <b>S70</b> <sup>4</sup> | 48 |
|-------|-------------------------|----|
|-------|-------------------------|----|

1158 6V 16.8W/5.3W BA15D S8

Notes

| General     |                        |
|-------------|------------------------|
| Status      | Active                 |
| Watts       | 16.8                   |
| Volts       | 6.4V                   |
| Shape       | S8                     |
| Filament    | C-6                    |
| Base        | Bayonet Double Contact |
| ANSI Base   | BA15d                  |
| Finish      | Clear                  |
| Lumens      | 21                     |
| Beam Spread | 360                    |
| Hours Rated | 200                    |
| Lamp Type   | Miniature              |
| Technology  | Incandescent           |
| Electrical  |                        |
| Amps        | 2.63                   |
| Physical    |                        |
| MOL         | 2                      |