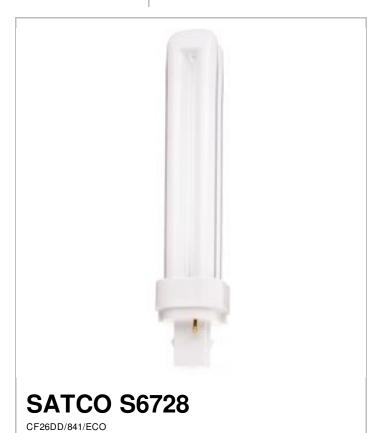

## SATCO NUVO

Project Name

Location Prepared By

| Status                 | Active                        |  |
|------------------------|-------------------------------|--|
| Watts                  | 26                            |  |
| Shape                  | T4                            |  |
| Base                   | G24d-3                        |  |
| ANSI Base              | G24d-3                        |  |
| CCT (Kelvin)           | 4100                          |  |
| Temperature            | Cool White                    |  |
| CRI                    | 82                            |  |
| Lumens                 | 1825                          |  |
| Beam Spread            | 360                           |  |
| Hours Rated            | 10000                         |  |
| Lamp Type              | PL 2-Pin                      |  |
| Technology             | Compact Fluorescent           |  |
| Electrical             |                               |  |
| Operating Temperature  | Ballast Dependent             |  |
| Physical               |                               |  |
| MOL                    | 6.81                          |  |
| MOD                    | 0.5                           |  |
| Additional Information |                               |  |
| Warranty               | 2 Year Limited                |  |
| Compliance             |                               |  |
| Energy Star            | No                            |  |
| CEC Status             | Lawful for sale in California |  |
| 0_0 0 (4.4.0           |                               |  |
| TCLP Compliant         | Yes                           |  |