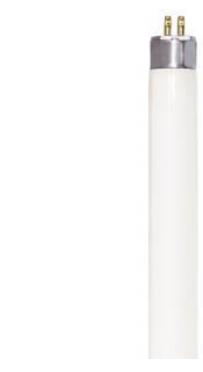

## **SATCO S6431**

FP28T5/830 48"

Notes

| General                |                               |
|------------------------|-------------------------------|
| Status                 | Active                        |
| Watts                  | 28                            |
| Shape                  | <u>T5</u>                     |
| Base                   | Miniature Bi Pin              |
| ANSI Base              | G5                            |
| Nominal Length         | 48                            |
| CCT (Kelvin)           | 3000                          |
| Temperature            | Warm White                    |
| CRI                    | 82                            |
| Lumens                 | 2750                          |
| Beam Spread            | 360                           |
| Hours Rated            | 30000                         |
| Lamp Type              | Linear                        |
| Technology             | Fluorescent                   |
| Electrical             |                               |
| Operating Temperature  | Ballast Dependent             |
| Physical               |                               |
| MOL                    | 45.81                         |
| MOD                    | 0.63                          |
| Additional Information |                               |
| Warranty               | Avg. Rated Hour Limited       |
| Compliance             |                               |
| Energy Star            | No                            |
| CEC Status             | Lawful for sale in California |
| RoHS Compliant         | Yes                           |
|                        |                               |
| SDS Sheet              | Linear_Fluorescent_Lamp       |