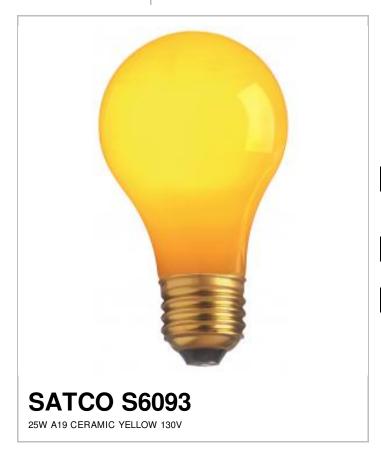

## SATCO NUVO

General

Status Watts

Project Name

Location

Prepared By

| Volts                  | 130V                          |
|------------------------|-------------------------------|
| Shape                  | A19                           |
| Filament               | C-9                           |
| Base                   | Medium                        |
| ANSI Base              | E26                           |
| Finish                 | Ceramic Yellow                |
| Lumens                 | 30                            |
| Beam Spread            | 360                           |
| Dimmable               | Yes Dimmable                  |
| Hours Rated            | 1000                          |
| Lamp Type              | Туре А                        |
| Technology             | Incandescent                  |
| Physical               |                               |
| MOL                    | 4.13                          |
| MOD                    | 2.38                          |
| Additional Information |                               |
| Warranty               | Avg. Rated Hour Limited       |
| Compliance             |                               |
| Energy Star            | No                            |
| CEC Status             | Lawful for sale in California |
| RoHS Compliant         | Yes                           |
| SDS Sheet              | Incandscent_Lamp              |