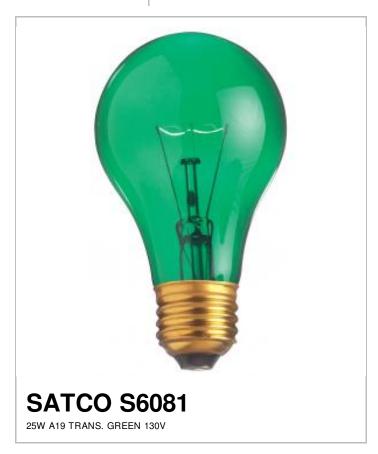

## SATCO NUVO

Project Name

Location

Prepared By

| General                |                               |
|------------------------|-------------------------------|
| Status                 | Active                        |
| Watts                  | 25                            |
| Volts                  | 130V                          |
| Shape                  | A19                           |
| Filament               | C-9                           |
| Base                   | Medium                        |
| ANSI Base              | E26                           |
| Finish                 | Transparent Green             |
| Beam Spread            | 360                           |
| Dimmable               | Yes Dimmable                  |
| Hours Rated            | 2000                          |
| Lamp Type              | Type A                        |
| Technology             | Incandescent                  |
| Physical               |                               |
| MOL                    | 4.13                          |
| MOD                    | 2.38                          |
| Additional Information |                               |
| Warranty               | Avg. Rated Hour Limited       |
| Compliance             |                               |
| Energy Star            | No                            |
| CEC Status             | Lawful for sale in California |
| RoHS Compliant         | Yes                           |