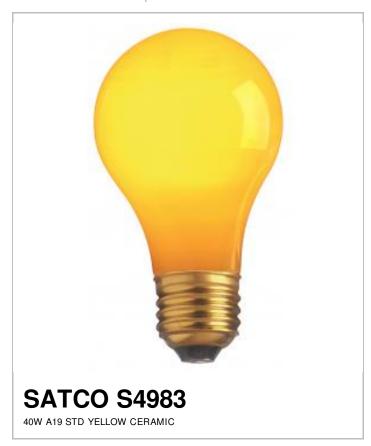

## SATCO NUVO

Project Name

Location

Prepared By

| NI | _ | • |
|----|---|---|
|    |   |   |
|    |   |   |

| General     |                |
|-------------|----------------|
| Status      | Active         |
| Watts       | 40             |
| Volts       | 130V           |
| Shape       | A19            |
| Filament    | C-9            |
| Base        | Medium         |
| ANSI Base   | E26            |
| Finish      | Ceramic Yellow |
| Beam Spread | 360            |
| Dimmable    | Yes Dimmable   |
| Hours Rated | 2000           |
| Lamp Type   | Туре А         |
| Technology  | Incandescent   |
| Physical    |                |
| MOL         | 4.13           |
| 1400        | 0.00           |