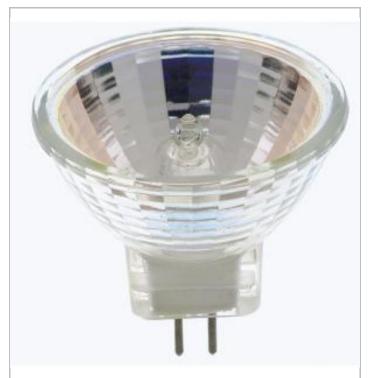

## **SATCO S4629**

10MR11 6V LENSED NFL30 JCR8191

Notes

| General      |              |
|--------------|--------------|
| Status       | Active       |
| Watts        | 10           |
| Volts        | 6V           |
| Shape        | MR11         |
| Filament     | C-6          |
| Base         | Bi Pin GZ4   |
| ANSI Base    | GZ4          |
| CCT (Kelvin) | 2900         |
| Temperature  | Warm White   |
| CRI          | 100          |
| Lumens       | 53           |
| Beam Spread  | 30           |
| Dimmable     | Yes Dimmable |
| Hours Rated  | 2000         |
| Lamp Type    | MR           |
| Technology   | Halogen      |

| Electrical |                    |
|------------|--------------------|
| Spot Type  | NFL - Narrow Flood |
| CBCP       | 150                |

| Physical |           |
|----------|-----------|
| MOL      | 1.25      |
| MOD      | 1.38      |
| Lensed   | Open Lamp |