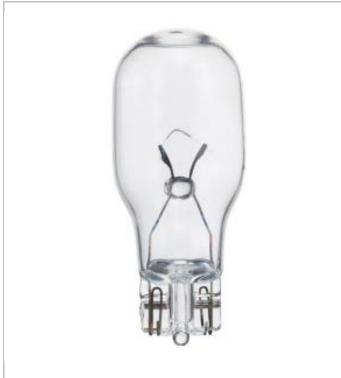

## **SATCO S4551**

4W 4 PACK LANDSCAPE LAMP

Notes

| General     |              |
|-------------|--------------|
| Status      | Active       |
| Watts       | 4            |
| Volts       | 12V          |
| Shape       | T5           |
| Filament    | C-2R         |
| Base        | Mini Wedge   |
| ANSI Base   | W2.1x9.5d    |
| Beam Spread | 360          |
| Hours Rated | 1000         |
| Lamp Type   | Miniature    |
| Technology  | Incandescent |
| Physical    |              |
| MOL         | 0.63         |
| MOD         | 0.63         |