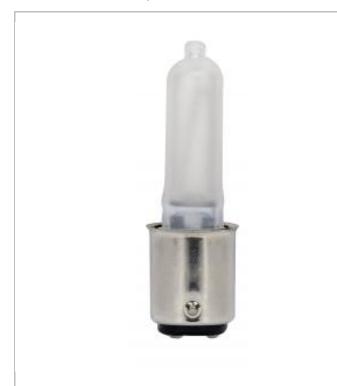

## **SATCO S4496**

KX40FR/DC KRYPTON DC BAY FROST

Notes

| Status       | Active                 |
|--------------|------------------------|
| Watts        | 40                     |
| Volts        | 120V                   |
| Shape        | Т3                     |
| Filament     | CC-8                   |
| Base         | Bayonet Double Contact |
| ANSI Base    | BA15d                  |
| Finish       | Frosted                |
| CCT (Kelvin) | 2900                   |
| Temperature  | Warm White             |
| CRI          | 100                    |
| umens        | 560                    |
| Beam Spread  | 360                    |
| Dimmable     | Yes Dimmable           |
| Hours Rated  | 3000                   |
| Lamp Type    | Xenon                  |
| Technology   | Halogen                |
| Physical     |                        |
| MOL          | 2.25                   |
| MOD          | 0.38                   |