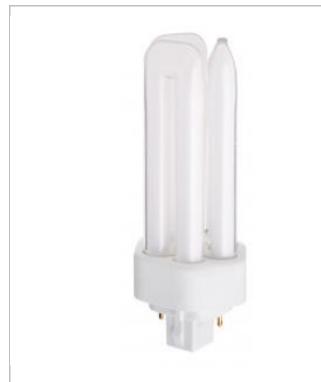

## SATCO NUVO

Project Name

Location Prepared By

| SATCO S | S4367 |
|---------|-------|
|---------|-------|

CF18DT/827 2 PIN OSRAM ONLY

Notes

| Status                           | Active                        |
|----------------------------------|-------------------------------|
| Watts                            | 18                            |
| Shape                            | T4                            |
| Base                             | GX24d-2                       |
| ANSI Base                        | GX24d-2                       |
| CCT (Kelvin)                     | 2700                          |
| Temperature                      | Warm White                    |
| CRI                              | 82                            |
| Lumens                           | 1200                          |
| Beam Spread                      | 360                           |
| Hours Rated                      | 12000                         |
| Lamp Type                        | PL 2-Pin                      |
| Technology                       | Compact Fluorescent           |
| Electrical                       |                               |
| Operating Temperature            | Ballast Dependent             |
| Physical                         |                               |
| MOL                              | 4.81                          |
| MOD                              | 0.5                           |
| Additional Information           |                               |
| Warranty                         | 2 Year Limited                |
| Compliance                       |                               |
| Energy Star                      | No                            |
| CEC Status                       | Lawful for sale in California |
|                                  | Yes                           |
| TCLP Compliant                   | 165                           |
| TCLP Compliant<br>RoHS Compliant | Yes                           |