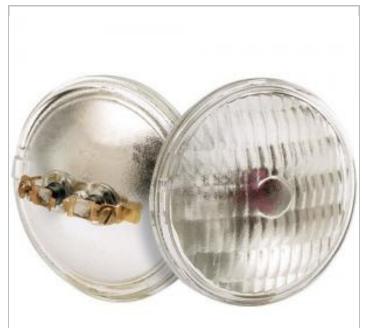

## **SATCO S4330**

H7555 12V 8W ST2 PAR36 C6

Notes

| General     |                |
|-------------|----------------|
| Status      | Active         |
| Watts       | 8              |
| Volts       | 12V            |
| Shape       | PAR36          |
| Base        | Screw Terminal |
| ANSI Base   | MP2            |
| Hours Rated | 50             |
| Lamp Type   | Sealed Beam    |
| Technology  | Incandescent   |
| Physical    |                |
| MOL         | 2.75           |
| MOD         | 4.5            |