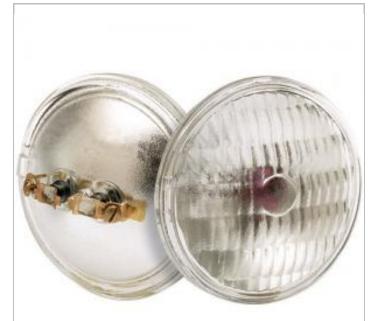

## SATCO" NUVO

Project Name

Location

Prepared By

| General                |                               |
|------------------------|-------------------------------|
| Status                 | Active                        |
| Watts                  | 8                             |
| Volts                  | 6V                            |
| Shape                  | PAR36                         |
| Base                   | Screw Terminal                |
| ANSI Base              | MP2                           |
| Hours Rated            | 50                            |
| Lamp Type              | Sealed Beam                   |
| Technology             | Incandescent                  |
| Physical               |                               |
| MOL                    | 2.75                          |
| MOD                    | 4.5                           |
| Additional Information |                               |
| Warranty               | Avg. Rated Hour Limited       |
| Compliance             |                               |
| Energy Star            | No                            |
| CEC Status             | Lawful for sale in California |
| RoHS Compliant         | Yes                           |
| SDS Sheet              | Incandscent_Lamp              |

**SATCO S4325** 

H7550 6V 8W MP2 PAR36 C6 VNSP

Notes

For More Information Visit: <u>https://www.satco.com/</u>