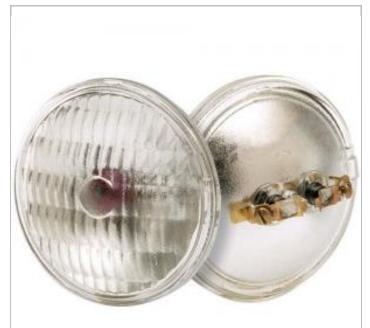

## **SATCO S4305**

4411-1 12V 35W SOT2 PAR36 C2R

Notes

| General     |                |
|-------------|----------------|
| Status      | Active         |
| Watts       | 35             |
| Volts       | 12.8V          |
| Shape       | PAR36          |
| Base        | Screw Terminal |
| ANSI Base   | MP2            |
| Finish      | Spun           |
| Hours Rated | 300            |
| Lamp Type   | Sealed Beam    |
| Technology  | Incandescent   |
| Physical    |                |
| MOL         | 2.75           |
| MOD         | 4.5            |