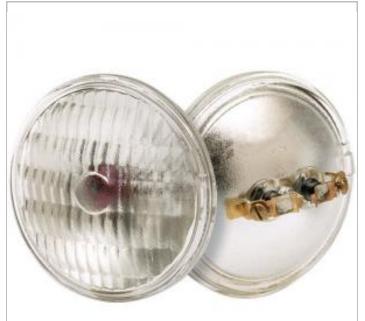

## **SATCO S4301**

4042 6V 12W ST2 PAR36 C6

Notes

| General     |                |
|-------------|----------------|
| Status      | Active         |
| Watts       | 12             |
| Volts       | 6.4V           |
| Shape       | PAR36          |
| Base        | Screw Terminal |
| ANSI Base   | MP2            |
| Finish      | Translucent    |
| Hours Rated | 150            |
| Lamp Type   | Sealed Beam    |
| Technology  | Incandescent   |
| Physical    |                |
| MOL         | 2.75           |
| MOD         | 4.5            |