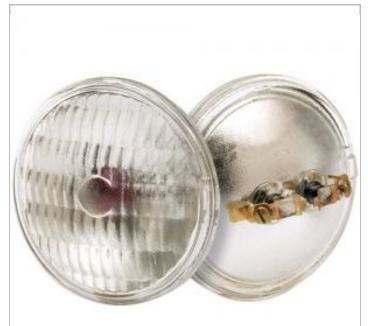

## **SATCO S4300**

4014 6V 18W ST2 PAR36 C6

Notes

| General     |                |
|-------------|----------------|
| Status      | Active         |
| Watts       | 18             |
| Volts       | 6.4V           |
| Shape       | PAR36          |
| Base        | Screw Terminal |
| ANSI Base   | MP2            |
| Finish      | Translucent    |
| Hours Rated | 200            |
| Lamp Type   | Sealed Beam    |
| Technology  | Incandescent   |
| Physical    |                |
| MOL         | 2.75           |
| MOD         | 4.5            |