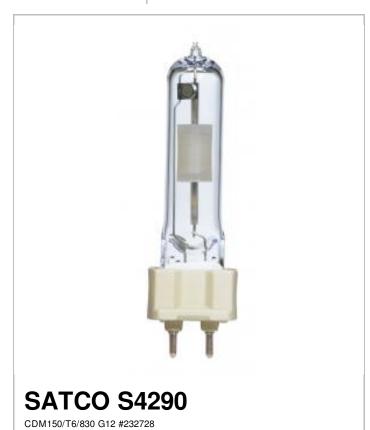

## SATCO NUVO

Project Name

Location Prepared By

| Motor |  |  |  |
|-------|--|--|--|
| Notes |  |  |  |
|       |  |  |  |

| General                |                               |  |  |
|------------------------|-------------------------------|--|--|
| Status                 | Active                        |  |  |
| Watts                  | 150                           |  |  |
| Shape                  | T6 SE                         |  |  |
| Base                   | G12                           |  |  |
| ANSI Base              | G12                           |  |  |
| Finish                 | Clear                         |  |  |
| CCT (Kelvin)           | 3000                          |  |  |
| Temperature            | Warm White                    |  |  |
| CRI                    | 85                            |  |  |
| Lumens                 | 14000                         |  |  |
| Beam Spread            | 360                           |  |  |
| Hours Rated            | 12000                         |  |  |
| Burning Position       | Universal                     |  |  |
| Lamp Type              | Metal Halide                  |  |  |
| Technology             | HID                           |  |  |
| Electrical             |                               |  |  |
| Start Method           | Pulse Start                   |  |  |
| Operating Temperature  | Ballast Dependent             |  |  |
| Physical               |                               |  |  |
| MOL                    | 4.34                          |  |  |
| MOD                    | 0.75                          |  |  |
| Housing Color          | White                         |  |  |
| Additional Information |                               |  |  |
| Warranty               | Avg. Rated Hour Limited       |  |  |
| Compliance             |                               |  |  |
| Energy Star            | No                            |  |  |
| CEC Status             | Lawful for sale in California |  |  |
| RoHS Compliant         | Yes                           |  |  |
| SDS Sheet              | Metal_Halide_Lamp             |  |  |
|                        |                               |  |  |