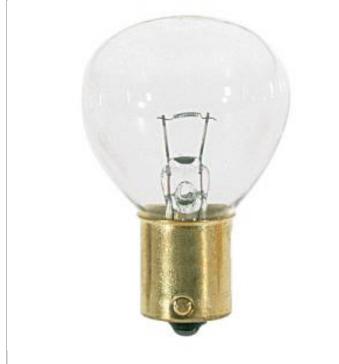

## SATCO' NUVO

Project Name

Location

Prepared By

24W RP11 1133 BAYON CLR

Notes

| General                |                               |
|------------------------|-------------------------------|
| Status                 | Active                        |
| Watts                  | 24.24                         |
| Volts                  | 6.2V                          |
| Shape                  | RP11                          |
| Filament               | C-6                           |
| Base                   | Bayonet Single Contact        |
| ANSI Base              | BA15s                         |
| Beam Spread            | 360                           |
| Hours Rated            | 200                           |
| Lamp Type              | Miniature                     |
| Technology             | Incandescent                  |
| Electrical             |                               |
| Amps                   | 3.91                          |
| Physical               |                               |
| MOL                    | 2.25                          |
| MOD                    | 1.38                          |
| Additional Information |                               |
| Warranty               | Avg. Rated Hour Limited       |
| Compliance             |                               |
| Energy Star            | No                            |
| CEC Status             | Lawful for sale in California |
| RoHS Compliant         | Yes                           |
| SDS Sheet              | Incandscent_Lamp              |
|                        |                               |